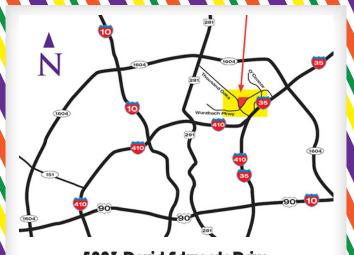

5223 David Edwards Drive San Antonio, TX 78233

Morgan's Wonderland is located in Northeast San Antonio at Thousand Oaks Drive (exit 167B) and Wurzbach Parkway. We are located directly across from Heroes Stadium.

> 210-495-5888 www.Morgan/Wonderland.com

5223 David Edward, Drive San Antonio. TX 78233

Morgan's Wonderland is located in Northeast San Antonio at Thousand Oaks Drive (exit 167B) and Wurzbach Parkway. We are located directly across from Heroes Stadium.