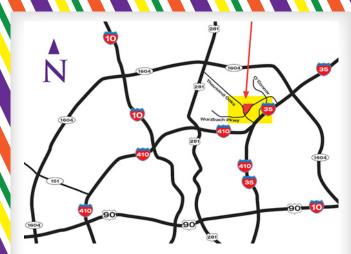

5223 David Edwards Drive San Antonio, TX 78233

Morgan's Wonderland is located in Northeast San Antonio at Thousand Oaks Drive (exit 167B) and Wurzbach Parkway. We are located directly across from Heroes Stadium.

> 210-495-5888 www.Morgan/Wonderland.com



5223 David Edward, Drive San Antonio. TX 78233

Morgan's Wonderland is located in Northeast San Antonio at Thousand Oaks Drive (exit 167B) and Wurzbach Parkway. We are located directly across from Heroes Stadium.

> 210-495-5888 www.Morgan/Wonderland.com



5223 David Edward, Drive San Antonio, TX 78233

Morgan's Wonderland is located in Northeast San Antonio at Thousand Oaks Drive (exit 167B) and Wurzbach Parkway. We are located directly across from Heroes Stadium.

> 210-495-5888 www.Morgan/Wonderland.com



5223 David Edward, Drive San Antonio, TX 78233

Morgan's Wonderland is located in Northeast San Antonio at Thousand Oaks Drive (exit 167B) and Wurzbach Parkway. We are located directly across from Heroes Stadium.

> 210-495-5888 www.Morgan/Wonderland.com