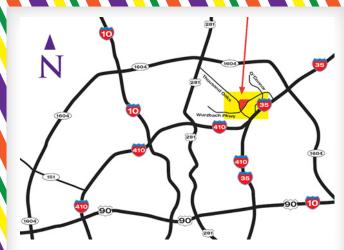

> 210-495-5888 www.Morgan/Wonderland.com

5223 David Edward, Drive San Antonio, TX 78233

Morgan's Wonderland is located in Northeast San Antonio at Thousand Oaks Drive (exit 167B) and Wurzbach Parkway. We are located directly across from Heroes Stadium.